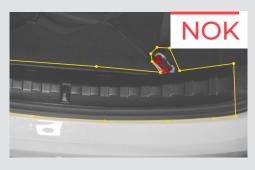

#### **Inspection Use Case**

Application

Tension assembly verification

Inspection objective and potential defect description

Safety carabiner locks the spare wheel in place in the trunk of a car. Four carabiners and straps ensure that the spare wheel doesn't move around the trunk in case of an accident. Checking that carabiner is in place and tensed correctly.

#### Special inspection challenges

Carabiner position can vary.