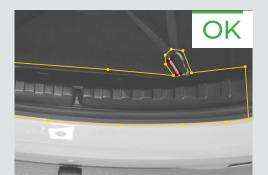

#### **Inspection Use Case**

Application

Tension assembly verification

Inspection objective and potential defect description

Safety carabiner locks the spare wheel in place in the trunk of a car. Four carabiners and straps ensure that the spare wheel doesn't move around the trunk in case of an accident. Checking that carabiner is in place and tensed correctly.

#### Special inspection challenges

Carabiner position can vary.