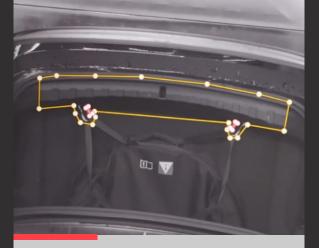

#### **Inspection Use Case**

Application

Tension assembly verification

Inspection objective and potential defect description

Safety carabiner locks the spare wheel in place in the trunk of a car. Four carabiners and straps ensure that the spare wheel doesn't move around the trunk in case of an accident. Checking that carabiner is in place and tensed correctly.

#### Special inspection challenges

Carabiner position can vary.